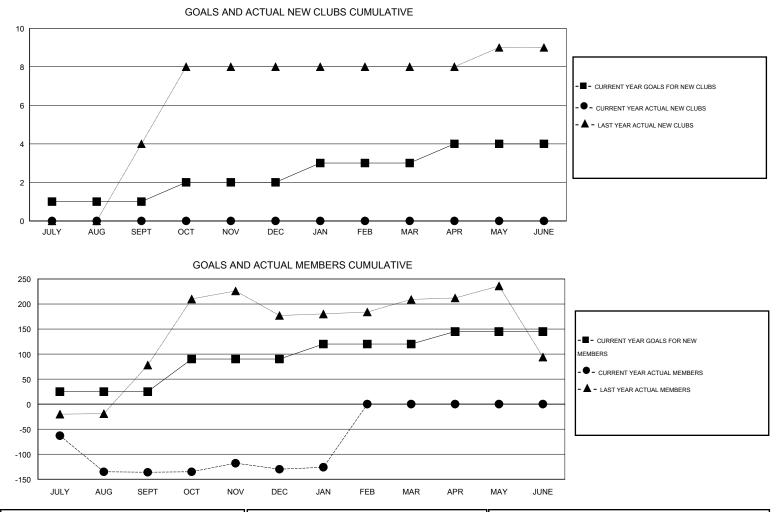

## LOCATION PHILIPPINES

| Clubs         |                       |                     |                            |                             | Members       |                       |                       |                              |                             |  |
|---------------|-----------------------|---------------------|----------------------------|-----------------------------|---------------|-----------------------|-----------------------|------------------------------|-----------------------------|--|
|               | RESULTS FOR 2013-2014 |                     |                            |                             |               | RESULTS FOR 2013-2014 |                       |                              |                             |  |
| QUARTER       | NEW CLUB<br>GOAL      | ACTUAL NEW<br>CLUBS | ACTUAL<br>DROPPED<br>CLUBS | ACTUAL NET<br>GAIN/<br>LOSS | QUARTER       | NEW MEMBER<br>GOAL    | ACTUAL NEW<br>MEMBERS | ACTUAL<br>DROPPED<br>MEMBERS | ACTUAL NET<br>GAIN/<br>LOSS |  |
| JULY/AUG/SEPT | 1                     | 0                   | 0                          | 0                           | JULY/AUG/SEPT | 25                    | 18                    | 154                          | -136                        |  |
| OCT/NOV/DEC   | 1                     | 0                   | 0                          | 0                           | OCT/NOV/DEC   | 65                    | 83                    | 77                           | 6                           |  |
| JAN/FEB/MAR   | 1                     | 0                   | 0                          | 0                           | JAN/FEB/MAR   | 30                    | 27                    | 23                           | 4                           |  |
| APR/MAY/JUNE  | 1                     | 0                   | 0                          | 0                           | APR/MAY/JUNE  | 25                    | 0                     | 0                            | 0                           |  |

| DROPPED CLUBS: 0        | 26 CLUBS OF 48 ADDED 1 OR MORE | GENDER DISTRIBUTION   |     |  |
|-------------------------|--------------------------------|-----------------------|-----|--|
|                         | NEW MEMBERS                    | MALE 762 (54.23%)     |     |  |
| DROPPED MEMBERS         |                                | FEMALE 643 (45.77%)   |     |  |
| DECEASED 3              | CLICK HERE FOR HEALTH          | FAMILY UNIT MEMBERS   | 381 |  |
| CLUB CANCELLED0OTHER251 | ASSESSMENT DATA                | HEAD OF HOUSEHOLD     |     |  |
| TOTAL 254               |                                | NON-HEAD OF HOUSEHOLD | 214 |  |